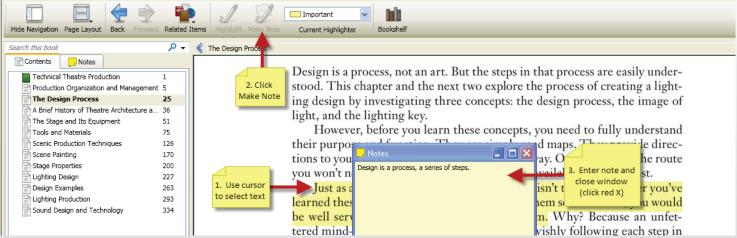

r>ing design by investigating three concepts: the design process, the image of<br>light, and the lighting key.<br>However, before you learn these concepts, you need to fully understand<br>their purpose and function. They are simply road maps. They provide direc-<br>tions to your destination if you don't know the way. Once you learn the route<br>you won't need the map. But the map is always available if you get lost.<br>Just as a road map isn't the trip, the process isn't the design. After you've<br>learned these processes and concepts and used them several times, you would<br>be well served to consciously forget about them. Why? Because an unfet- | e<br>d<br>e<br>d |

# HOW TO VIEW YOUR DOWNLOADED eBOOK continued

#### How to TAKE NOTES within the eBook download (VitalSource Bookshelf)





### How to SEARCH within an eBook download (VitalSource Bookshelf)



### How to PRINT PAGES from the eBook download (VitalSource Bookshelf)