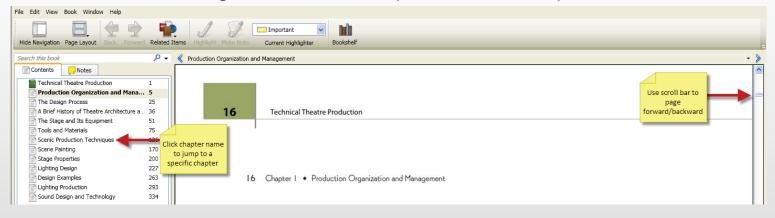

|  |
| costing system is used when r | ed in Chapter 3. This type of pro<br>elatively small numbers of produ<br>es or job orders and these produ | Accumulating production costs.                                                                           |  |

## How to **PRINT PAGES** from the online eBook.

Click the print button located in the bottom right corner of the page and enter the page range to print.

| Page | 84 | Go | Print           | 8 | Q+ | Print | Cite/Lin |
|------|----|----|-----------------|---|----|-------|----------|
|      |    |    | Pages 86 to 100 | - |    |       |          |
|      |    |    | Print Cancel    |   |    |       |          |

# HOW TO VIEW YOUR DOWNLOADED eBOOK.

#### How to NAVIGATE through the eBook download (VitalSource Bookshelf)



#### How to CHANGE PAGE VIEW on the eBook download (VitalSource Bookshelf)



### How to MAKE HIGHLIGHTS within the eBook download (VitalSource Bookshelf)

| File Edit View Book Window Help         |