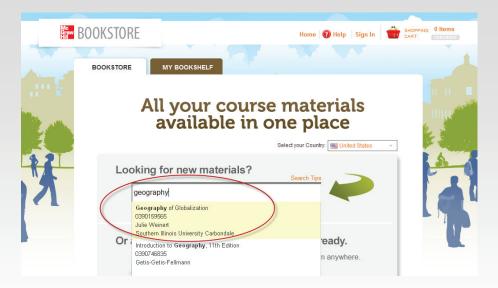

----------------|------------------------------------|--------------------------------------------------------------------------|------------------------------------|
|                                 | BOOKSTORE MY BOOKSHELF             | Email Address<br>Password                                                | -                                  |
|                                 | All your course<br>available in oi | Forgot your password?<br>SIGN IN<br>Don't have an account? Register now. | 1111                               |
|                                 | ٤                                  |                                                                          | 4                                  |

STEP 2: Search for and select eBook by Title, ISBN, Author, or State/School



# HOW TO ACCESS YOUR CREATE eBOOK (ACCESS CODE)

#### **STEP 3:** Enter access code and click "Go".

| BOOKSTORE         | MY BOOKSHELF                                         | Search                                       | Tios                  |                             |
|-------------------|------------------------------------------------------|----------------------------------------------|-----------------------|-----------------------------|
|                   | FIND: Enter Book Title, ISI                          |                                              | or Browse all schools |                             |
|                   |                                                      |                                              |                       |